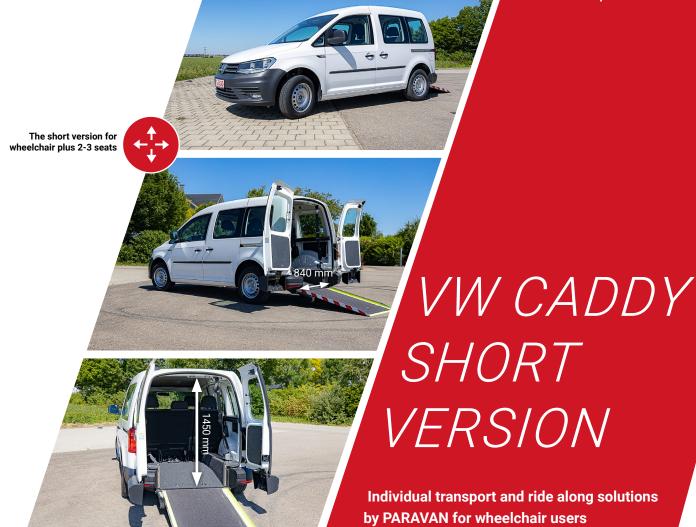

- Split ramp thus clear view through the rear window (optional)
- · Stainless steel exhaust system
- High quality workmanship for the rear cut-out and tub (bolted and riveted)
- Two folding seats in 3rd row (optional)
- Mechanical head and back rest (optional)
- · Width of cassette approx. 840 mm
- · Length of cassette approx. 1350 mm
- Entry height approx. 1450 mm
- Inside height at centre approx. 1380 mm
- Ramp length when extended approx 1200 mm