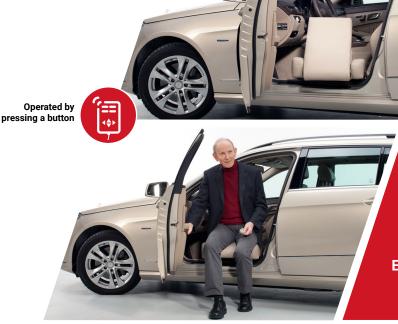

PARAVAN ROTATING SFAT

Easy entry for drivers and passengers

- · Rotating seat section with static backrest
- · Can be used on driver and passenger side
- Patented rotating system

Also available with electric stand-up function

- Crash tested and passed according to ECE-R 17 and 74/408/EWG
- · Optional electrically adjustable stand-up aid
- Specially developed kinematics (movements)
- Loading capacity up to max. 160 kg, stand-up function max. 120 kg
- Integrated low-noise Delrin components
- Electric length adjustment (optional)
- · Handheld control unit available (optional)
- Wireless remote control available (optional)
- · Emergency release function
- Fixation point for original seat belt lock (can be individually adjusted)
- Individually adapted seat (type K430)