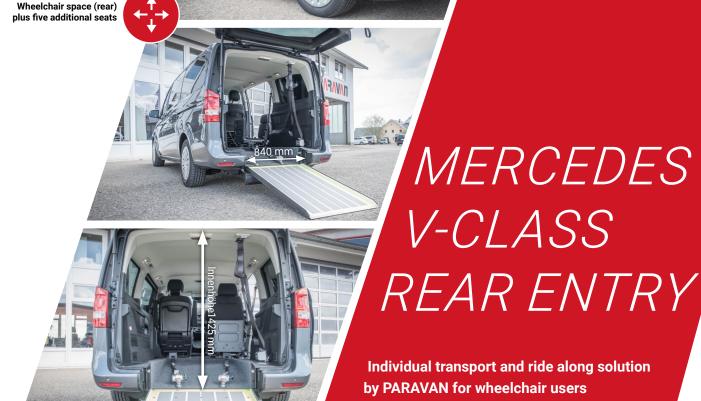

- Innovation and technology made by PARAVAN
- Wheelchair anchorage in the rear (fastening rail or floor-mounted fasteners with belt system)
- 2 electric belts at the front make stowing easier and prevent your wheelchair from rolling backwards
- Electric winch (optional)
- Cassette carpeted (reducing noise, no risk of slipping)
- Power-supporting, folded ramp with side handle possible (optional)
- Split ramp thus clear view through the rear window (optional)
- 3-point belt system

- Lightweight drive-on ramp available
  up to 70% weight reduction (optional)
- High quality workmanship for the rear cut-out and tub (bolted and riveted)
- Air suspension on rear axle resulting in a reduced entry angle (optional)
- Two retractors for wheelchair fastening
- Complete preservation of the back seat row
- Mechanical head and back rest (optional)
- · Width of cassette approx. 850 mm
- Length of cassette approx. 1310 mm
- Entry height approx. 1410 mm
- Ramp length standard 1200 mm (variations possible)
- Stainless steel exhaust system