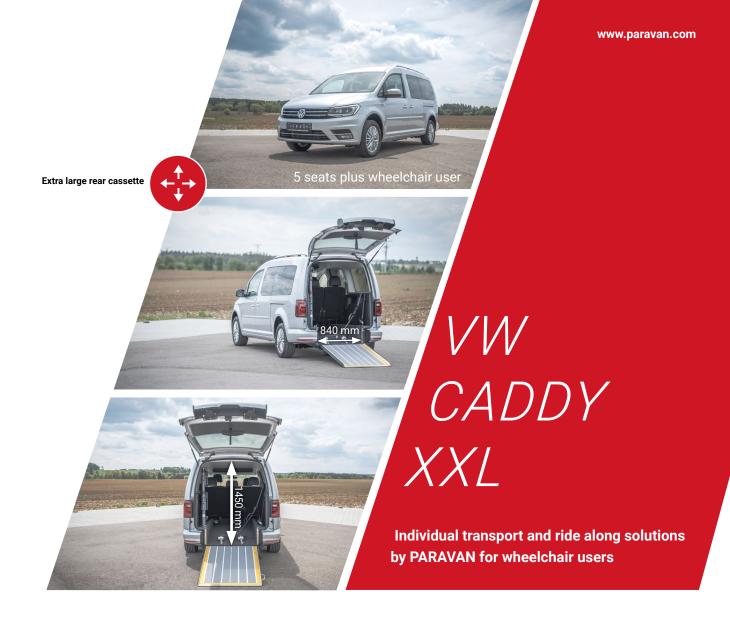

- High quality workmanship for the rear cut-out and tub (bolted and riveted)
- Cassette carpeted (reducing noise, no risk of slipping)
- · Width of cassette approx. 840 mm
- Length of cassette approx. 1680 mm
- Entry height approx. 1450 mm
- Inside height at centre approx. 1450 mm
- Ramp length when extended approx. 1200 mm
- Parktronic (optional)