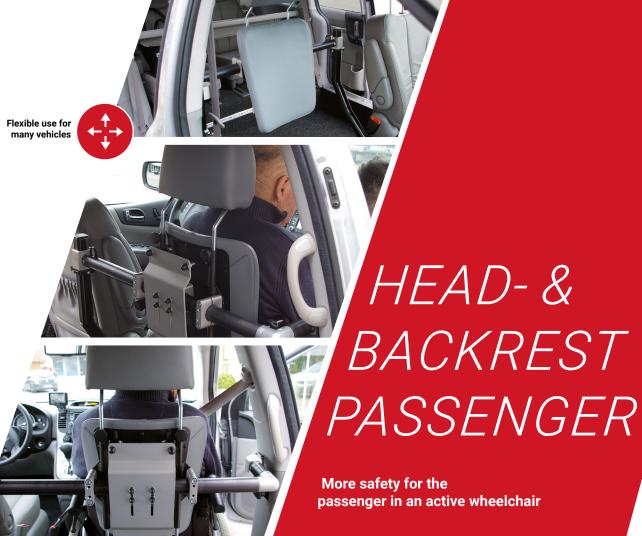

- Top production and product quality -"Made in Germany"
- System subsequently adjustable and adaptable at any time
- Highest stability by innovative construction method
- · Stable anchorages at the B-Pillar and floor
- · Light weight construction, weight only 6 kg
- · Easy handling
- Securing the front passenger, easily done with one hand
- · Suitable for long and wide wheelchairs
- · Efficient use of interior space
- Can be installed and removed in many vehicles

- · Suitable for wheelchair drivers with long legs
- Maximum space for entry and exit with a wheelchair
- Optimal fixation of the upper body by the use of the original seat belt
- Small installation area and compact dimensions
- · No restriction of the driver
- · Unique in form and function
- Trimming and colour of the upholstery can be selected individually
- Developed and manufactured entirely at PARAVAN