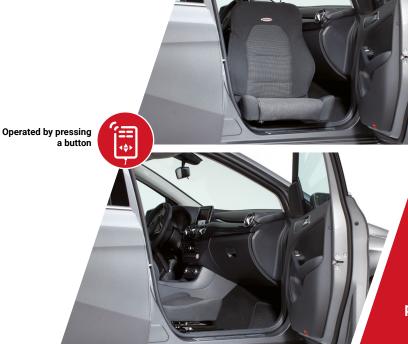

PARAVAN SWIVEL SEAT BASE

The comfortable entry support for the passenger side

• Patented swivel system

Also available with electric stand-up function

- Crash tested and passed according to ECE-R 17 and 74/408/EWG
- Electrically adjustable stand-up aid (option)
- Plenty of leg room during rotating and swivelling movement
- Load capacity up to 160 kg with stand-up function max. 120 kg
- Powerful fast and quiet motors
- One handle for unlocking and swivelling (for manual swivelling seat)
- · Cable remote control or radio remote control
- Emergency release function
- Integrated footrest (extendable) as an option
- Use of original seats partially possible
- Individually fitted seat (type K410) as an option