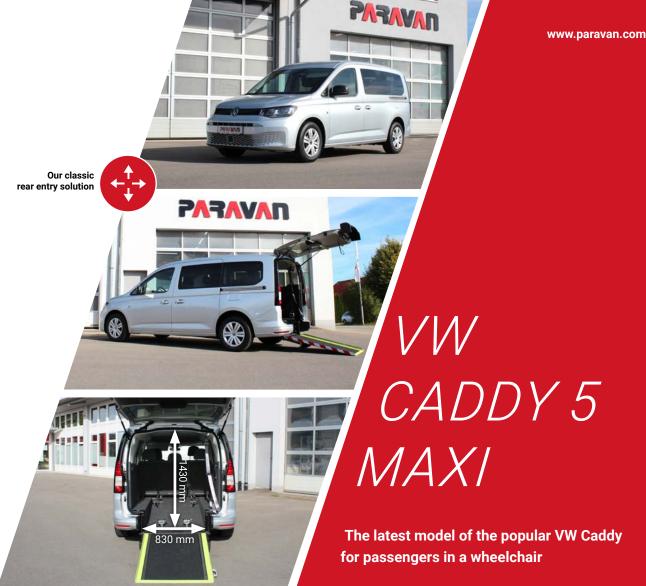

- · High quality workmanship for the rear cut-out and tub (bolted and riveted)
- · Cassette carpeted (reducing noise, no risk of slipping)
- · Width of cassette approx. 830 mm
- Length of cassette approx. 1450 mm
- Entry height approx. 1430 mm
- Inside height at centre approx. 1420 mm
- Ramp length when extended approx. 1200 mm
- Parktronic (optional)