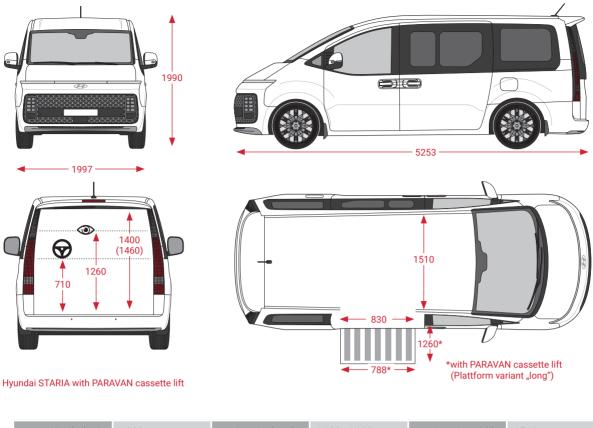

www.paravan.com

| Height limit: | 1330 mm | Interior height: | 1400 - 1460 mm | Interior width: | 1510 mm |
|---------------|---------|------------------|----------------|-----------------|---------|
| Ramp width:   | 788 mm  | Eye level:       | 1260 mm        | Ramp length*:   | 1260 mm |

NOTE: After conversion, the original manufacturer's dimensions and consumption data may change.