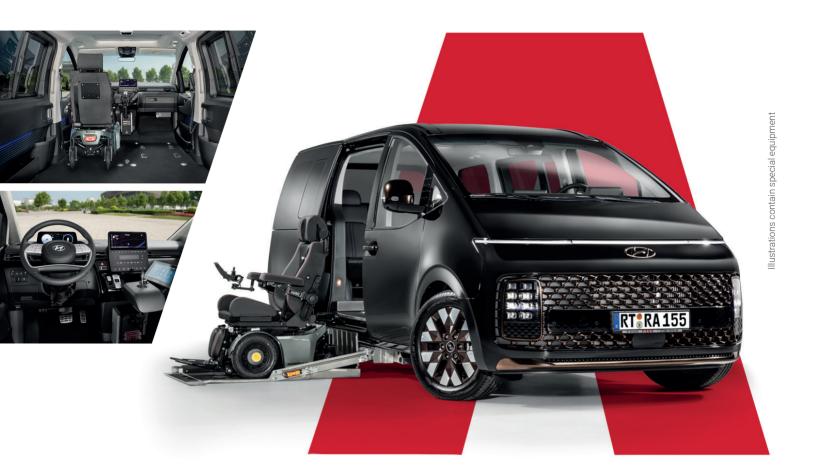

## Expressive design with plenty of space for your needs

The new PARAVAN Hyundai STARIA combines the advantages of a wheelchair accessible vehicle with a completely new design. A huge lowered barrier-free vehicle interior extends from the A-pillar to the C-pillar, providing extra headroom. A powerful and reliable PARAVAN cassette lift is provided for safe and comfortable entry. The clever vehicle concept allows flexible use as a driver, passenger or ridesharing solution. In addition, the latest digital driving aids such as Space Drive or Voice Control can be optionally integrated. With all these functions, the PARAVAN Hyundai STARIA fulfils all the wishes of a modern wheelchair-accessible vehicle.

## YOUR BENEFITS

- Innovation and technology made by
  PARAVAN
- Easy access thanks to the powerful PARAVAN cassette lift (load capacity up to 330 kg)
- Quick and easy opening of the sliding sliding door and extending the lift by remote control
- Lowered and barrier-free floor in the vehicle interior from the A- to the C-pillar
- Transport of a wheelchair user possible by attachments on the passenger position as well as in the 2nd seat row
- Easy, quick and safe assembly and disassembly of driver and passenger seats thanks to the proven PARAVAN seat system.

- Flexible use of the vehicle interior
- Highest variability and comfortable interior height over the entire passenger compartment
- Attractive price/performance ratio
- Full-size luggage compartment and retention of the original bench seat for 3 passengers in the rear.
- Digital driving and steering system Space
  Drive® II (optional)
- PARAVAN transfer console (optional)
- PARAVAN docking station on driver and passenger side (optional)
- PARAVAN Touch System and Voice Control (optional)