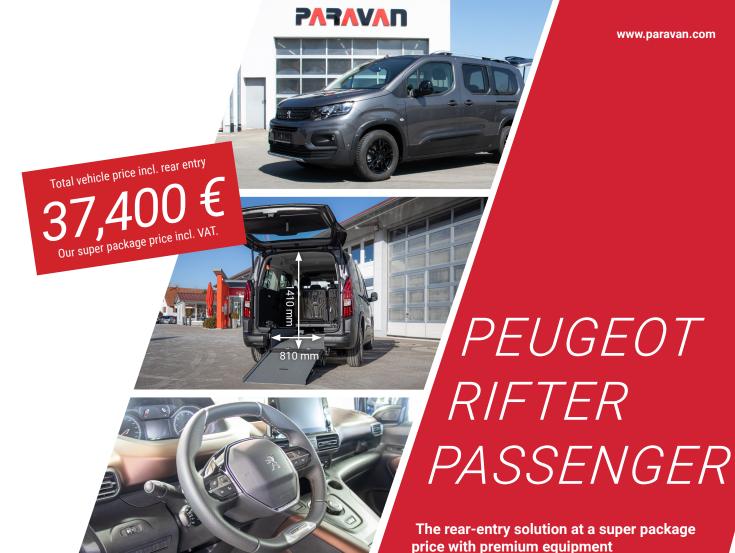

Illustrations contain special equipment

- Unbeatable value for money only €37,400 total price incl. rear entry.
- · Peugeot Rifter in the premium equipment "Allure, GT-Line", variant L2 in the colour "Platinum grey".
- · Folding rear seat backrest
- · Spacious passenger compartment
- Protector passenger & wheelchair restraint system (DIN and ISO tested)
- High-quality finished rear cut-out and tub
- Extra long e-belts for front wheelchair attachment
- Non-slip ramp

· Original tank remains

"Allure + GT-Line

- Special adaptations possible (at extra charge)
- Engine 94 KW (131 PS) Euro6 petrol engine
- · Automatic gearbox, air conditioning, radio, navigation system, heated seats, etc.
- Safety: ESP, ABS, lane departure warning, etc.
- · Cassette width approx. 810 mm
- · Length of the cassette approx. 1400 mm
- Entry height approx. 1410 mm
- · Centre interior height approx. 1450 mm
- Combined CO2 emissions (NEDC): 128 g/km